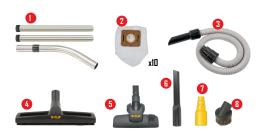

## **ACCESSORIES INCLUDED**

- 1. TOUGH CHROMED STEEL WANDS 2. H13 HEPA FILTER
- 3. HEAVY DUTY EXTENDABLE 2m-4m ANTI-CRUSH HOSE
- 4. 400mm HARD FLOOR SWEEPER HEAD WITH WHEELS
- 5. CARPET AND HARD FLOOR HEAD
- 6. 200mm HIGH CAPACITY CREVIS TOOL
- 7. POWER TOOL ADAPTER 8. ROUND HORSEHAIR BRUSH