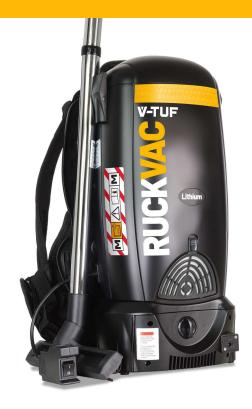

# RUCKVAC Lithium M-CLASS BATTERY BACKPACK VACUUM CLEANER - HIGH POWER & LONG RUN TIME

## WHY BUY?

THE V-TUF RUCKVAC Lithium BRINGS A POWERFUL M-CLASS RATED VACUUM TO SITE WITH THE FREEDOM OF CORDLESS DESIGN. THE LONG RUN 25.9V BATTERY DELIVERS UP TO 60 MINUTES OF CONTINUOUS RUN TIME AND THE HEPA H13 RATED FILTRATION WORKS TO PROTECT YOU AND YOUR TEAM IN THE FIGHT AGAINST DUST & HARMFUL PARTICULATES.

ltem No.

Description

V-TUF RUCKVAC-ION M-CLASS BATTERY BACKPACK VACUUM

M-CLASS 99.9% EXTRACTION EFFICIENCY ONLY
7kg INCLUDING
BATTERY
COMFORTABLE &
LIGHTWEIGHT

LITHIUM
POWERED
60 MIN RUNTIME
QUICK RELEASE
25.9V BATTERY

#### **FEATURES**

EXTREMELY QUIET: 68 dB

M-CLASS RATED

99.9% FILTRATION EFFICIENCY WASHABLE M CLASS FILTER

BRUSHLESS DIGITAL MOTOR

H13 HFPA FILTER

EXTRACTION VELOCITY MONITOR

BACK PLATE WITH 4 SQUARE STRAP SUPPORT SYSTEM BAG WASTE COLLECTION FOR SAFE DISPOSAL