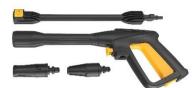

HIGH PRESSURE HOSE GUN AND LANCE KIT

NOZZLEs

240V

> SELF-PRIMING INTEGRAL

YES YES

CARBON BRUSH

1600W

5M HP QR x M22F

YES

QR VARIO NOZZLE + QR TURBO

NO77I F

Item No. Description

**V3-240V** 240 VOLT 135 BAR ELECTRIC PRESSURE WASHER

135 BAR

MAXIMUM Pressure TOTAL STOP SYSTEM SAVE ENERGY TURBO NOZZLE POWERFUL CLEANING