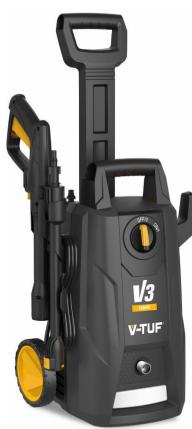

## V3 135 BAR ELECTRIC PRESSURE WASHER - WITH PATIO CLEANER & FOAM CANNON

**SPECIFICATION** 

MAX PRESSURE (BAR)
WORKING PRESSURE (BAR)
MAX FLOW (L/MIN)
PUMP TYPE

CHEMICAL TANK
TOTAL STOP SYSTEM
CHEMICAL INJECTION
MOTOR TYPE
POWER RATING

HIGH PRESSURE HOSE GUN AND LANCE KIT

NOZZLEs

240V

> SELF-PRIMING INTEGRAL

YES YES

CARBON BRUSH

1600W

5M HP QR x M22F

YES

QR VARIO NOZZLE + QR TURBO

NO77I F

Item No. Description

**V3-240V** 240 VOLT 135 BAR ELECTRIC PRESSURE WASHER

135 BAR

MAXIMUM Pressure TOTAL STOP SYSTEM SAVE ENERGY TURBO NOZZLE POWERFUL CLEANING

## **FEATURES**

SLIDE AWAY HANDLE FOR EASY TRANSPORT & STORAGE

QUICK RELEASE NOZZLE + TURBO NOZZLE GIVING CUSTOMISATION TO PROJECT REQUIREMENTS FREE PATIO CLEANER ATTACHMENT

## WHY BUY?

POWERFUL CLEANING PERFORMANCE SELF-PRIMING PUMP ALLOWS FOR SUCTION FROM SEPARATE EXCELLENT PORTABILITY

LOW AMP USAGE GIVES RELIABLE STARTUP EVERY TIME BUILT IN CHEMICAL INJECTION

V-TUF.COM

T+44(0) 1522 78 79 78