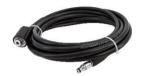

HIGH PRESSURE HOSE GUN AND LANCE KIT

NOZZLEs

240V

> SELF-PRIMING INTEGRAL

YES YES

CARBON BRUSH

1600W

5M HP QR x M22F