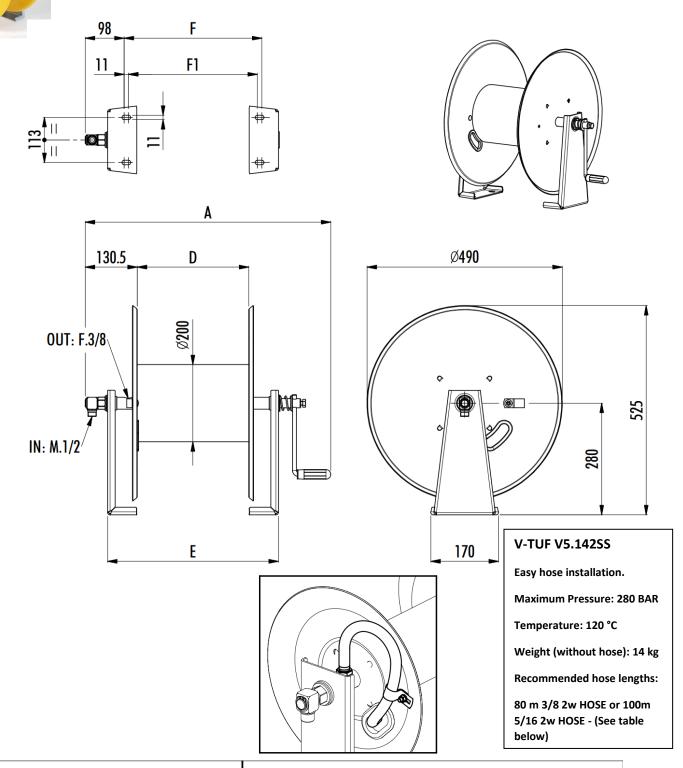

## **V5.152SS MANUAL WIND HOSE REEL DIMENSIONS**

| Dimensioni |     |     |     |        |     | Metri di tubo riavvolgibili calcolati su diversi<br>diametri esterni in pollici e millimetri                |    |    |    |       |    |    |    |  |
|------------|-----|-----|-----|--------|-----|-------------------------------------------------------------------------------------------------------------|----|----|----|-------|----|----|----|--|
| Dimensions |     |     |     |        |     | Metres of hose, witch can be rewinded, calculated on different external diameters in inches and millimeters |    |    |    |       |    |    |    |  |
|            | _   |     |     | Ø 5/16 |     | Ø 3/8                                                                                                       |    |    |    | Ø 1/2 |    |    |    |  |
| Α          | ע   | t   | F   | FI     | 15  | 16                                                                                                          | 17 | 18 | 19 | 20    | 21 | 22 | 23 |  |
| 518        | 180 | 326 | 245 | 223    | 106 | 100                                                                                                         | 93 | 80 | 73 | 62    | 56 | 45 | 40 |  |