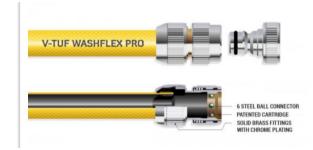

- WASHFLEX PROFFESIONAL WATER HOSE is a WINNER due to its durability, flexibility, wear resistant outer skin and anti-crush design.
- WASHFLEX PRO WATER HOSE has a working pressure of 10 bar ideal hose to connect to taps with standard mains pressure or low pressure. The hose has been tested to burst at 60 bar (five times the recommended working pressure).
- WASHFLEX PRO hose is compatible with DURAKLIX KCQ, NSQ, GKC Hose coupling ranges.
- WASHFLEX PRO is highly flexible with an excellent bend radius and remains flexible in freezing conditions.
- WASHFLEX PRO is Phthalate Free, Phenol Free, Phytotoxic Free Material (Plant Friendly material) and is made from virgin materials which is the secret of its durability.
- The WASHFLEX PRO is REACH approved which ensure that the water and environment is not contaminated.
- WASHFLEX PRO is manufactured in Great Britain