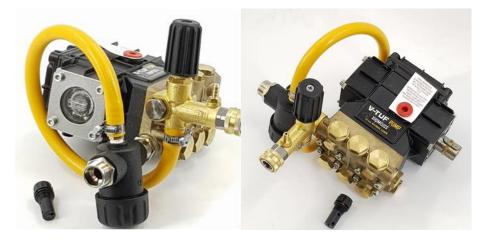

## V-TUF CO.194KIT2 UNLOADER KIT

## Designed with a longer bypass pipe to keep the pump cooler.

The bypass pipe can be connected from pump to the suction filter <u>or</u> directed back to the water supply tank as shown below.

## Assembly option illustrations:

Bypass pipe can be connected from pump to the suction filter:

Directed back to the water supply tank: