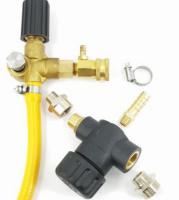

## V-TUF CO.194KIT2 UNLOADER KIT

## **Please remember:**

- 1. Ensure all connection threads are seal with thread tape <u>PL040</u> or removable thread lock such as <u>V-TUF ZYLOCK PL010</u>
- 2. Make sure the unloader lock nut is set so the system does not exceed the maximum pressure or power range.