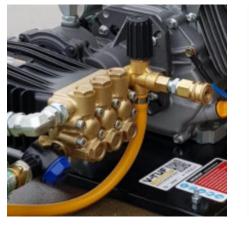

## Assembly option illustrations:

Bypass pipe can be connected from pump to the suction filter:

Directed back to the water supply tank: