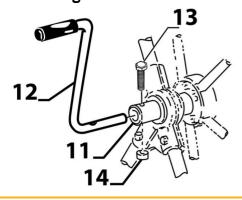

### 3. Attaching the handle

INSERT THE HANDLE 12 ON THE RIGHT-HAND END OF THE AXLE 11

AND FIX IT USING THE SCREW 13 AND THE NUT 14.