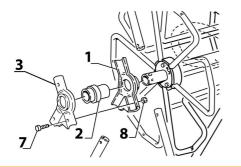

### 1. Assembling the right-hand bearing

INSERT THE ELEMENT 1 AND THE BEARING 2 ON THE AXLE AS SHOWN IN THE PICTURE.

PLACE THE SUPPORTING TUBES OF THE STRUCTURE AND THE HANDHOLD TUBE.

INSERT THE ELEMENT 3 AND FIX IT USING SCREW 7 AND NUTS 8.

### 2. Assembling the left-hand bearing

INSERT THE ELEMENT 1 AND THE BEARING 2 ON THE AXLE AS SHOWN IN THE PICTURE.

PLACE THE SUPPORTING TUBES OF THE STRUCTURE AND THE HANDHOLD TUBE.

INSERT THE ELEMENT 3 AND FIX IT USING SCREW 7 AND NUTS 8.