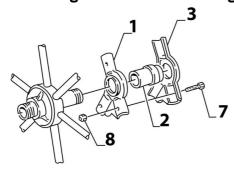

### 1. Assembling the right-hand bearing

INSERT THE ELEMENT 1 AND THE BEARING 2 ON THE AXLE AS SHOWN IN THE PICTURE.

PLACE THE SUPPORTING TUBES OF THE STRUCTURE AND THE HANDHOLD TUBE.

INSERT THE ELEMENT 3 AND FIX IT USING SCREW 7 AND NUTS 8.

### 2. Assembling the left-hand bearing

INSERT THE ELEMENT 1 AND THE BEARING 2 ON THE AXLE AS SHOWN IN THE PICTURE.

PLACE THE SUPPORTING TUBES OF THE STRUCTURE AND THE HANDHOLD TUBE.

INSERT THE ELEMENT 3 AND FIX IT USING SCREW 7 AND NUTS 8.