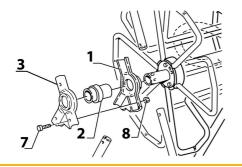

### 1. Assembling the right-hand bearing

INSERT THE ELEMENT 1 AND THE BEARING 2 ON THE AXLE AS SHOWN IN THE PICTURE.

PLACE THE SUPPORTING TUBES OF THE STRUCTURE AND THE HANDHOLD TUBE.

INSERT THE ELEMENT 3 AND FIX IT USING SCREW 7 AND NUTS 8.

### 2. Assembling the left-hand bearing

INSERT THE ELEMENT 1 AND THE BEARING 2 ON THE AXLE AS SHOWN IN THE PICTURE.

PLACE THE SUPPORTING TUBES OF THE STRUCTURE AND THE HANDHOLD TUBE.

INSERT THE ELEMENT 3 AND FIX IT USING SCREW 7 AND NUTS 8.