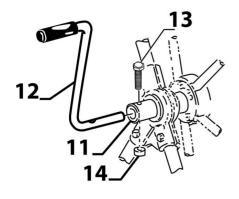

### 3. Attaching the handle

INSERT THE HANDLE 12 ON THE RIGHT-HAND END OF THE AXLE 11

AND FIX IT USING THE SCREW 13 AND THE NUT 14.