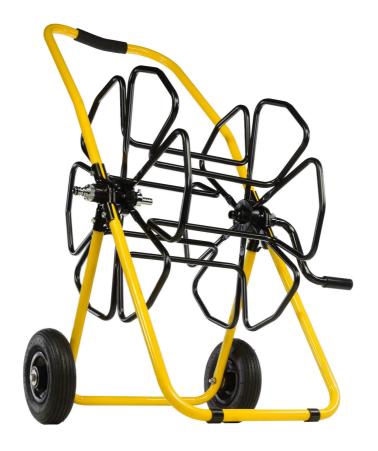

V3.1250N

+

V3.12100N

MANUAL WIND METAL HOSE REEL FOR 50M-100M HOSE ASSEMBLY INSTRUCTIONS

Please read this guide before assembling the V3.1250N or V3.12100N hose reels

#### **V3.1250N 50M HOSE REEL:**

- √ 50 METRE 1/2" HOSE CAPACITY
- ✓ UNION WITH 3/4" OUTER SCREW CUTTING
- ✓ TUBE DRUM AND STRUCTURAL STEEL TUBE
- ✓ CRANK AND HARDWARE IN TOUGH ZINC-PLATED STEEL
- ✓ MAINTENANCE FREE BEARINGS MADE IN SYNTHETIC MATERIAL
- $\checkmark$  150MM WHEELS IN SYNTHETIC MATERIAL WITH RUBBER BELT

#### **V3.12100N 100M HOSE REEL:**

- √ 100 METRE 1/2" HOSE CAPACITY
- ✓ UNION WITH 3/4" OUTER SCREW CUTTING
- ✓ TUBE DRUM AND STRUCTURAL STEEL TUBE
- ✓ CRANK AND HARDWARE IN TOUGH ZINC-PLATED STEEL
- ✓ MAINTENANCE FREE BEARINGS MADE IN SYNTHETIC MATERIAL
- $\checkmark$  200MM WHEELS IN SYNTHETIC MATERIAL WITH RUBBER BELT