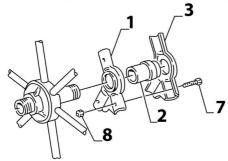

### 1. Assembling the right-hand bearing

INSERT THE ELEMENT 1 AND THE BEARING 2 ON THE AXLE AS SHOWN IN THE PICTURE.

PLACE THE SUPPORTING TUBES OF THE STRUCTURE AND THE HANDHOLD TUBE.

INSERT THE ELEMENT 3 AND FIX IT USING SCREW 7 AND NUTS 8.

### 2. Assembling the left-hand bearing

INSERT THE ELEMENT 1 AND THE BEARING 2 ON THE AXLE AS SHOWN IN THE PICTURE.

PLACE THE SUPPORTING TUBES OF THE STRUCTURE AND THE HANDHOLD TUBE.

INSERT THE ELEMENT 3 AND FIX IT USING SCREW 7 AND NUTS 8.