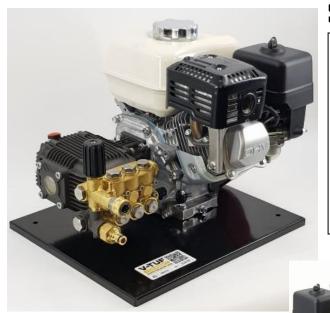

## DD065BP Base plate mounted petrol engine pressure washer

## SPECIFICATION HONDA Petrol Commercial

WORKING PRESSURE (BAR): 4 – 200 BAR WORKING PRESSURE (PSI): 58 – 3000 PSI

MAX FLOW (L/MIN)

ENGINE FUEL TYPE:
WATER MAX INLET TEMP:
Power:
POWER:
PUMP TYPE:
Priming Valve

Suction kit Return to tank bypass

DIMENSIONS LxWxH (cm): 60 X 55 X 45cm

WEIGHT: 30kg

200 BAR

MAXIMUM Pressure SAFETY FEATURES - Low oil cut out Suitable for suction

## Mount a pressure washer unit to your tank, van or trailer bowser.

- Well proven system.
- Ideal combination of pressure to low for the best results and efficiency on 6.5HP
- Idea for pressure washing or watering kits.
- Optional extras such as suction, priming valve, return to tank bypass (to prevent your pump overheating).
- Add any length hose, hose reel and lance type to suit your application.
- Hand Adjustable pressure and flow options to suit the task.
- MSQ Quick release couplings
- Serviceable unit with parts and accessories easily available
- Please speak to us if you require specific accessories for your application, as we have many accessory options to make this the ideal tool for the job,