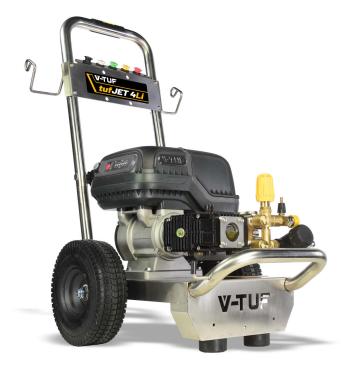

# TUFJET4-LI BATTERY POWERED PRESSURE WASHER 2.9KW

THERMAL

PROTECTION

N 3-4 HOURS/DAY

NOZZLES (5)

QUICK RELEASE

### FEATURES

- SIMPLE ON/OFF SWITCH ARRAINGMENT
- POWERFUL PROFESSIONAL PUMP & MOTOR UNIT WITH BRASS
- PUMP HEAD, WHICH CAN DRAW FROM A BUKET OR IBC
- IMPACT RESISTANT STAINLESS STEEL FRAME
- NEW UPGRADED QUICK RELEASE TUFGUN ACCESSORIES
- New V-TUF SUPER SERIES PUMP
- NEW TUFGUN ACCESSORIES
- NEW HANDLE GRIP

#### WHY BUY?

DELIVERS 1595 PSI POWERFUL CLEANING PERFORMANCE IN ONE OF OUR MOST COMPACT MACHINES. THE THERMAL PROTECTION VALVE AND OVERSIZED TRIPLEX PUMP PROTECTS THE MACHINE DURING USE AND REDUCES THE OCCURRENCE OF PREMATURE MACHINE FAILURE, SAVING YOU MONEY ON MAINTENANCE AND REPAIRS. THE COMPACT DESIGN OF THE TUFJET4LI BATTERY PRESSURE WASHER ALLOWS FOR EASE OF TRANSPORT