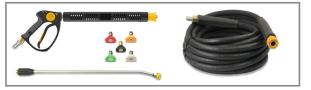

## SPECIFICATION

| 110 (FULL POWER) 90 (LOW SPEED)       |
|---------------------------------------|
| 11 (FULL POWER) 8 (LOW SPEED)         |
| TRIPLEX                               |
| 17 MIN (FULL POWER) 30MIN (LOW SPEED) |
| 2.5 hours                             |
| YES                                   |
| YES                                   |
| YES                                   |
| 10"                                   |
| YES                                   |
| 5 QR NOZZLES                          |
| (00, 150, 250, 400                    |
| & CHEMICAL)                           |
| 48*50*60                              |
|                                       |