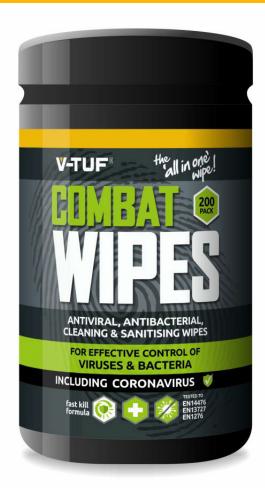

# V-TUF COMBAT 200 - Centre Feed Tub Wipes Anti-Viral & Anti-Bacterial

and the second s

### PRODUCT DESCRIPTION

**V-TUF COMBAT 200 Wipes** offer a high-performance anti-viral & anti-bacterial clean against a broad spectrum of micro-organisms that can lead to cross-infection and contamination.

V-TUF COMBAT 200 Wipes are safe for use on hands & surfaces, and are microbiologically & dermatologically tested offering super skin care with ALOE VERA.

V-TUF COMBAT 200 Wipes are PT4 classified for food & feed areas. V-TUF COMBAT 200 Wipes are effective against all enveloped viruses as defined in EN 14476:2013 + A2: 2019 Annex A\*. This therefore includes all Coronaviruses and SARS-CoV-2.

V-TUF COMBAT 200 Wipes are certified against Legionella.

RECYCLABLE PACKAGING

- suitable for use in food prep areas
- valcohol & bleach free
- .
- 🤝 wipes out grime
- vind to skin

### **SPECIFICATION**

EN14476, EN13727, EN1276, PCS No. 101228