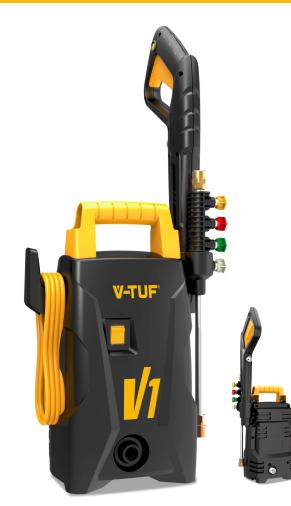

## V-TUF V1 X2 240v 105Bar, 6.5L/min DIY Portable Pressure Washer - Professional Accessories

Sec. Sec. Sec.

VOLT

TOTAL STOP FEATURE

HOSE, GUN & LANCE KIT

| MAX PRESSURE (BAR)   | 105                          |
|----------------------|------------------------------|
| WORKINGPRESSURE(BAR) | 70                           |
| MAX FLOW (L/MIN)     | 6.5                          |
| PUMP TYPE            | SELF-PRIMING                 |
| CHEMICAL TANK        | YES                          |
| TOTAL STOP SYSTEM    | YES                          |
| CABLE LENGTH         | 5M                           |
| PSI                  | 1522.9                       |
| POWER RATING         | 1400W                        |
| HIGH PRESSURE HOSE   | 5M M22F X M22F (15MM INSERT) |
| GUN AND LANCE KIT    | YES                          |
| NOZZLEs              | 4 QR NOZZLES & 1 QR CHEMICAL |
|                      | APPLICATION                  |

Item No. Description V1240X2 105BAR, 6.5L/MIN DIY PORTABLE PRESSURE WASHER - PROFESSIONAL ACCESSORIES

All Errors & Omissions Excused – Specification May Change Without Notice – Please Refer To www.v-tuf.co.uk For the Latest Version