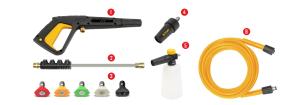

## ACCESSORIES INCLUDED

1. PRO EASY PULL TRIGGER WITH LANCE SWIVEL 2. LANCE EXTENSION WITH OR NOZZLE STORAGE

- 3. 5 QUICK RELEASE NOZZLES
- 4. PRO QUICK RELEASE TURBO NOZZLE
- 5. PRO SNOW FOAM CANNON
- 6. 5M LIGHT WEIGHT HI-VIS HOSE