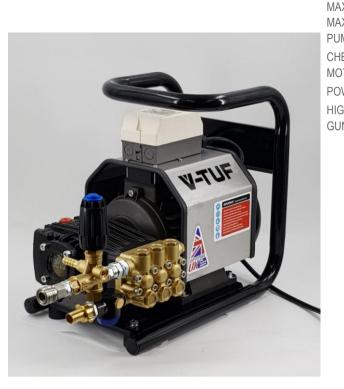

## V-TUF415C-21 ELECTRIC PRESSURE WASHER 415VOLT (HIGH FLOW)

| SPECIFICATION                                       |
|-----------------------------------------------------|
| MAX PRESSURE (BAR)<br>MAX FLOW (L/MIN)<br>PUMP TYPE |
| CHEMICAL INJECTION<br>MOTOR TYPE                    |
| POWER RATING                                        |
| HIGH PRESSURE HOSE<br>GUN AND LANCE KIT             |

|   | 415V       |
|---|------------|
|   | 200        |
|   | 21         |
|   | SELF-PRIM  |
|   | YES        |
|   | 4 POLE     |
|   | 7.5HP      |
| Ξ | 10 Meter C |
|   | YES        |

| +1.J.V           |  |
|------------------|--|
| 200              |  |
| 21               |  |
| SELF-PRIMING     |  |
| /ES              |  |
| POLE             |  |
| 7.5HP            |  |
| 10 Meter QR x QR |  |
| (FS              |  |

## SUPER SPEC V-TUF HIGH PRESSURE PUMP

## FEATURES

ROBUST CARRY FRAME FOR EASY TRANSPORT & STAINLESS COVER FOR MOTOR PROTECTION QUICK RELEASE HOSE + LANCE QUICK SET UP AND SHUTDOWN SIMPLE ELECTRICS EASE OF SERVICING

Item No. Description

VTUF415C-21 V-TUF415C-21 ELECTRIC PRESSURE WASHER 415VOLT 200BAR 21L/M