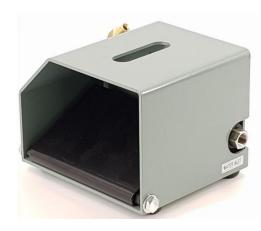

## CO.085 - FOOT VALVE - Maximum pressure 350 bar

**Product Code: C0.085** 

Product Description Inlet: 3/8" Female Outlet: 1/4" Male Max: 350 Bar Max: 150°C Max: 45 L/min

350 BAR

MAXIMUM Working Pressure SAFER

## **TECHNICAL DETAILS:**

- ✓ Ideal for controlling high pressure spay lines with a foot pedal when both hands are needed to direct operations.
- ✓ Inlet: 3/8" Female
- ✓ Outlet: 1/4" Male
- ✓ Max LPM: 45 LPM
- ✓ Material: Powder Coated Steel
- ✓ Bar: 350
- ✓ Colour: Grey
- ✓ Max Temp °C: 150
- ✓ Weight: 7.08
- ✓ Country of Origin: Germany

Item No.

Description

CO.085

FOOT VALVE - 350BAR INTERNAL TRIGGER