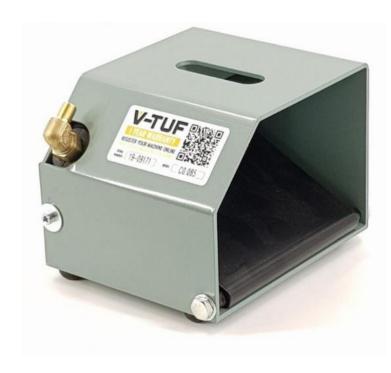

## CO.085 - FOOT VALVE - Maximum pressure 350 bar

**Product Code: C0.085** 

Product Description Inlet: 3/8" Female Outlet: 1/4" Male Max: 350 Bar Max: 150°C Max: 45 L/min

350 BAR

MAXIMUM Working Pressure SAFER

## **TECHNICAL DETAILS:**

- ✓ Ideal for controlling high pressure spay lines with a foot pedal when both hands are needed to direct operations.
- ✓ Inlet: 3/8" Female
- ✓ Outlet: 1/4" Male
- ✓ Max LPM: 45 LPM
- ✓ Material: Powder Coated Steel
- ✓ Bar: 350
- ✓ Colour: Grey
- ✓ Max Temp °C: 150
- ✓ Weight: 7.08
- ✓ Country of Origin: Germany

Item No.

Description

CO.085

FOOT VALVE - 350BAR INTERNAL TRIGGER