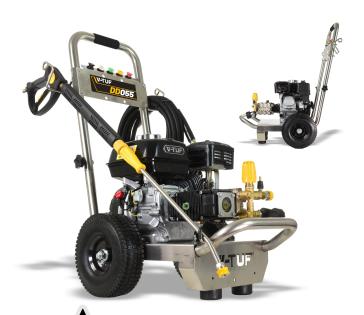

## DD055 5.5HP HONDA DRIVEN PETROL PRESSURE WASHER - 2000psi, 140 Bar

**POWERED BY** 

LOW OIL

HOSE, GUN & LANCE KIT

INJECTION

QUICK RELEASE 2000 psi NOZZLES (5) CLEANING

WHY BUY?

- Ÿ QUICK, EASY, AND EFFECTIVE CLEANING OF DRIVEWAYS, PATIOS, VEHICLES, WINDOWS, AND OTHER DEMANDING JOBS WHERE AN ELECTRICAL POWER SUPPLY IS NOT AVAILABLE
- DESIGNED FOR OUTSTANDING PERFORMANCE WITH EXCELLENT RELIABILITY
- Ÿ THE STRONG, RIGID FRAME AND LARGE WHEELS DEAL WITH ROUGH TERRAIN

## **SPECIFICATION**

| MAX WORKING PRESSURE(BAR) | 140                      |
|---------------------------|--------------------------|
| FLOW (litres/minute)      | 13.2                     |
| PUMP TYPE                 | TRIPLEX DIRECT DRIVE     |
| FUEL CAPACITY             | 3.1 LITRES               |
| OIL SIGHT GLASS           | YES                      |
| CHEMICAL INJECTION        | YES                      |
| ENGINE BRAND              | HONDA                    |
| DISPLACEMENT (cc)         | 163 (5.5hp)              |
| STARTING SYSTEM           | RECOIL STARTER           |
| FRAME FINISH              | BLACK POWDER COATING     |
| WHEELS                    | PUNCTURE PROOF           |
| SOUND LEVEL               | 107 dBA                  |
| HIGH PRESSURE HOSE        | 10M 3/8" QUICK RELEASE   |
| GUN AND LANCE KIT         | YES - QUICK RELEASE      |
| NOZZLES                   | 5 QUICK RELEASE          |
|                           | (00,15,25,40 & CHEMICAL) |
| DIMENSIONS (L x W x H cm) | 700 x 550 x 930          |
| PACKAGING (L x W x H cm)  | 720 x 600 x 550          |
|                           |                          |

## **FEATURES**

VERY TOUGH BUILD QUALITY
PUNCTURE PROOF
V-TUF DURAKLIX QUICK RELEASE GUN, LANCE & 10M 3/8" HOSE

Item No. Description

DD055 5.5hp 2000psi PETROL PRESSURE WASHER

V-TUF.CO.UK

T+44(0) 1522 51 57 67