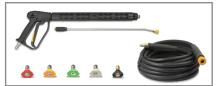

## **FEATURES**

VERY TOUGH BUILD QUALITY
PUNCTURE PROOF
V-TUF DURAKLIX QUICK RELEASE GUN, LANCE & 10M 3/8" HOSE

Item No. Description

DD055 5.5hp 2000psi PETROL PRESSURE WASHER

V-TUF.CO.UK

T+44(0) 1522 51 57 67