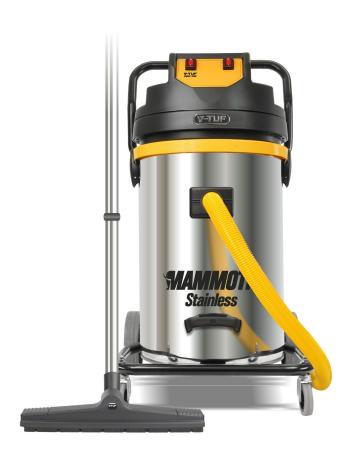

# V-TUF MAMMOTH STAINLESS 80Litre Heavy Duty Industrial Wet & Dry Vacuum Cleaner

ROBUST & SIMPLE HARD WIRED

# WHY BUY?

MULTIPLE TWIN TURBINE MOTORS MAKE SHORT WORK OF ANY JOB 80 LITRE TANK WITH DRAIN PIPE FOR EASY EMPTYING ROBUST CHASSIS AND LARGE WHEELS MAKES MOVEMENT EASIER AUTOMATIC FLOAT LEVEL PREVENTS OVERFILLING.

Item No.

Description

MAMMOTH240-STAINLESS

240V WET AND DRY - INDUSTRIAL VACUUM CLEANER, LARGE VOLUME

V-TUF.CO.UK

T+44(0)1522 787978