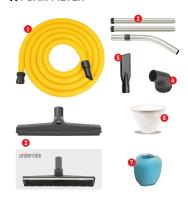

# ACCESSORIES INCLUDED

- 2. 38MM STAINLESS STEEL TUBES & ELBOW
- 3. 420MM WIDE WET & DRY FLOOR HEAD
- 4. 38MM ROUND BRUSH WITH HORSE HAIR
- 5. 38MM CREVICE TOOL
- 6. AQUA-DRY BASKET FILTER
- 7. FOAM FILTER