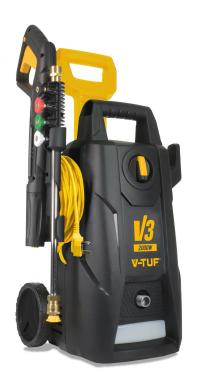

# V-TUF V3-240 X2 2175PSI 150BAR, 7.5L/MIN DIY PORTABLE ELECTRIC PRESSURE WASHER - HI-VIS HOSE & CABLE

VOLT

**CHEMICAL** 

INJECTION

TOTAL STOP FEATURE

HOSE, GUN & LANCE KIT

PATIO 1 **CLEANER** 

Item No. Description

V3240X2 2175PSI 150BAR, 7.5L/MIN DIY PORTABLE ELECTRIC PRESSURE WASHER - HI-VIS HOSE & CABLE

T +44(0)1522 787978