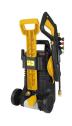

# V-TUF V3-240 X2 2175PSI 150BAR, 7.5L/MIN DIY PORTABLE ELECTRIC PRESSURE WASHER - HI-VIS HOSE & CABLE

VOLT

**CHEMICAL** 

INJECTION

TOTAL STOP FEATURE

HOSE, GUN & LANCE KIT

PATIO 1 **CLEANER** 

Item No. Description

V3240X2 2175PSI 150BAR, 7.5L/MIN DIY PORTABLE ELECTRIC PRESSURE WASHER - HI-VIS HOSE & CABLE

T +44(0)1522 787978