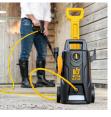

# V-TUF V3-240 X2 2175PSI 150BAR, 7.5L/MIN DIY PORTABLE ELECTRIC PRESSURE WASHER - HI-VIS HOSE & CABLE

VOLT

**CHEMICAL** 

INJECTION

TOTAL STOP FEATURE

HOSE, GUN & LANCE KIT

PATIO 1 **CLEANER** 

Item No. Description

V3240X2 2175PSI 150BAR, 7.5L/MIN DIY PORTABLE ELECTRIC PRESSURE WASHER - HI-VIS HOSE & CABLE

T +44(0)1522 787978