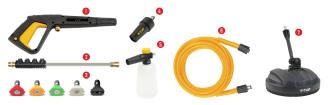

#### ACCESSORIES INCLUDED

- 1. PRO EASY PULL TRIGGER WITH LANCE SWIVEL
- 2. LANCE EXTENSION WITH OR NOZZLE STORAGE
- 3. 5 QUICK RELEASE NOZZLES
- 4. PRO QUICK RELEASE TURBO NOZZLE
- 5. PRO SNOW FOAM CANNON
- 6. 8m LIGHT WEIGHT HI-VIS HOSE
- 7. PATIO CLEANER WITH DEEP CLEAN JETS