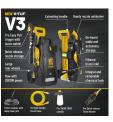

#### ACCESSORIES INCLUDED

- 1. PRO EASY PULL TRIGGER WITH LANCE SWIVEL
- 2. LANCE EXTENSION WITH OR NOZZLE STORAGE
- 3. 5 QUICK RELEASE NOZZLES
- 4. PRO QUICK RELEASE TURBO NOZZLE
- 5. PRO SNOW FOAM CANNON
- 6. 8m LIGHT WEIGHT HI-VIS HOSE
- 7. PATIO CLEANER WITH DEEP CLEAN JETS

### **SPECIFICATION**

| MAX PRESSURE (BAR)   | 150                                       |
|----------------------|-------------------------------------------|
| WORKINGPRESSURE(BAR) | 100                                       |
| MAX FLOW (L/MIN)     | 7.5                                       |
| PUMP TYPE            | SELF-PRIMING                              |
| CHEMICAL TANK        | YES                                       |
| TOTAL STOP SYSTEM    | YES                                       |
| CHEMICAL INJECTION   | YES                                       |
| POWER RATING         | 2000W                                     |
| HIGH PRESSURE HOSE   | 8M M22F X M22F (15MM INSERT)              |
| GUN AND LANCE KIT    | YES                                       |
| NOZZLEs              | <b>5 QR NOZZLES &amp; QR DIRT BLASTER</b> |

#### **FEATURES**

- EFFORTLESS CLEANING ON VARIED SURFACES.
- POWERFUL FOAM FOR DEEP CLEANING ON ALL SURFACES.
- STURDY & RELIABLE POWER WASH.
- PATIO TOOL PERFECT FOR CLEANING LARGE AREAS OF PATIO, DECKING AND BLOCK PAVING.
- SNOW FOAMING APPLICATOR FOR EFFECTIVE CLEANING WITH DETERGENT.
- TURBO NOZZLE FOR POWERFUL CLEANING RESULTS.
- RELIABLE START EVERY TIME!