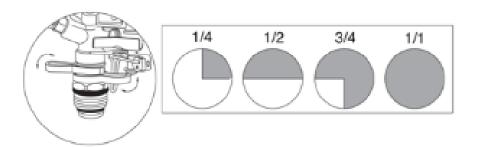

## Operating instructions:

1. **Item 1**: Adjustment flap to adjust the distance of water jet – see image below:

- 2. **Items 2**: Watering circle adjustors adjust these as required—see diagram below:
- 3. **Item 3**: This is normally in the down position for part circle watering, but in the up position for 360-degree watering.