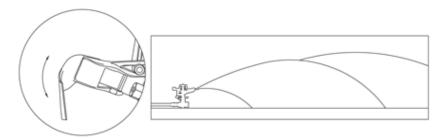

## Operating instructions:

1. **Item 1**: Adjustment flap to adjust the distance of water jet – see image below:

- 2. **Items 2**: Watering circle adjustors adjust these as required—see diagram below:
- 3. **Item 3**: This is normally in the down position for part circle watering, but in the up position for 360-degree watering.