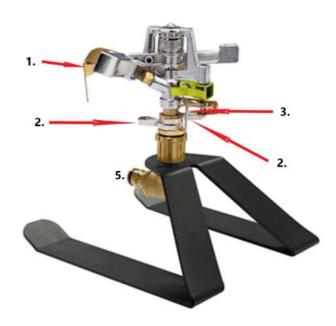

## Operating instructions:

1. **Item 1**: Adjustment flap to adjust the distance of water jet – see image below:

- 2. **Items 2**: Watering circle adjustors adjust these as required—see diagram below:
- 3. **Item 3**: This is normally in the down position for part circle watering, but in the up position for 360-degree watering.

4. **Item 5**: this is your water inlet coupling.