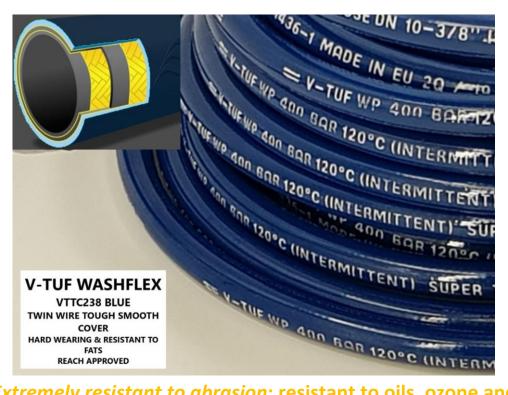

## VTTCB238-1m 2 WIRE, 3/8" V-TUF TOUGH COVER BLUE JETWASH hose

### **Construction:**

Inner tube: synthetic rubber, resistant to hot water and cleaning chemicals.

Reinforcement: two high tensile steel wire braids

Cover: Blue abrasive resistant polyurethane pin pricked cover, resistant to oils, ozone and weathering.

#### **Operating temperature:**

-40degC /+120 degC (+155degC discontinuous) ; -40degF /+248 degF (+311degF discontinuous)

**Internal Diameter:** 

DN: 10 DASH: 6 DN mm: 9.5 Inches: 3/8

Outer Diameter (MAX): 17mm / 0,670 inches

Working pressure: 400 bar / 5800 psi; Bursting Pressure: 1320 bar / 19 140 psi

MBR mm: 81

Weight per metre: 0.452kg