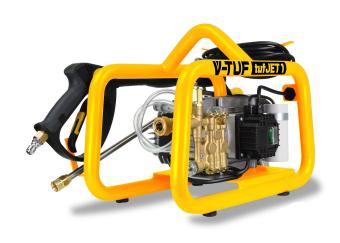

## TUFJET1-240V v-tuf tufjet1 240V 130 bar professional electric pressure washer - 8L/min

## **FEATURES**

- · 130 BAR HIGH PRESSURE CLEANING.
- STURDY ROLL-CAGE CARRY FRAME
- COMPACT SIZE
- · EFFORTLESS CLEANING ON VARIED SURFACES.
- RELIABLE START EVERY TIME!
- SERVICEABLE COMMON WEARING PARTS ON STOCK
- STANDARD M22 ACCESSORIES, CAN FIT A WIDE RAGE OF **ATTACHMENTS**

## WHY BUY?

POWERFULL 130BAR MAX CLEANING PERFORMANCE SELF-PRIMING PUMP ALLOWS FOR SUCTION FROM SEPARATE **IBC OR BARREL** 

THE ROBUST ROLL CAGE DESIGN FOR EXCELLENT **PROTECTION & PORTABILITY** LOW AMP USAGE - RELIABLE STARTUP

## **SPECIFICATION**

| MAX PRESSURE (BAR)             | 130 BAR                  |
|--------------------------------|--------------------------|
| WORKING PRESSURE (BAR)         | 120 BAR                  |
| FLOW (L/MIN)                   | 8                        |
| PUMP TYPE                      | PROFESSIONAL PISTON PUMP |
| VOLTAGE                        | 240                      |
| TOTAL STOP SYSTEM              | YES                      |
| CHEMICAL APPLICATION           | YES                      |
| MOTER TYPE                     | INDUCTION                |
| POWER RATING                   | 2400W                    |
| HIGH PRESSURE HOSE             | 10M HIGH PRESSURE        |
| GUNANDLANCEKIT                 | YES                      |
| WEIGHT (excluding accessories) | 21 KG                    |
|                                |                          |