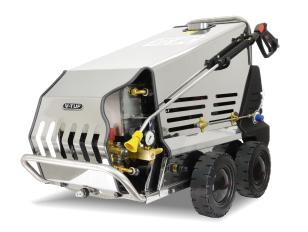

## RAPID VTS1208HPC XL MOBILE HOT SITE PRESSURE WASHER 110V, 80Bar, 12L/Min - High Temperature

**HVO COMPATIBLE** DIESEL BOILER

VOLT

QR HOSE, GUN

& LANCE KIT

TOTAL

STOP

HOT WATER

STAINLESS STEEL COVER & CHASSIS

## **FEATURES**

- 304 Stainless Steel cover and chassis with bumper bars
- 4-wheels for ease of transport over uneven or soggy terrain
- Heats water to 90°C on full pressure and 150°C on steam stage
- Diesel boiler compatible with HVO (bio diesel) fuels
- Low centre of gravity helps prevent toppling
- 21L Boiler for super hot water faster cleaning & sanitisation
- Boiler protection against low water pressure
- Simple adjustable temperature control
- Double pass heat exchanger guarantees hotter water with less fuel usage
- Ÿ Fully protected electrics from water ingress

## **SPECIFICATION**

| WORKING PRESSURE (BAR) | 80                        |
|------------------------|---------------------------|
| MAX FLOW (L/MIN)       | 12                        |
| PUMP TYPE              | SELF-PRIMING              |
| BOILER - CLEAN BURN    | DIESEL FIRED              |
| HOT WATER TEMP         | 0°C - 150°C               |
| STEAM STAGE            | YES                       |
| TOTAL STOP SYSTEM      | DPS type                  |
| CHEMICAL APPLICATION   | YES – high pressure       |
| MOTOR TYPE             | INDUCTION                 |
| POWER RATING           | 2200W                     |
| CABLE LENGTH           | 5m                        |
| HIGH PRESSURE HOSE     | 10m (specify your choice) |
| GUN AND LANCE KIT      | YES - KTQ type            |
| DIMENSIONS L x W x H   | 118 X 73 X 87cm           |
| WEIGHT                 | 140kg                     |
| FUEL TANK SIZE)        | 24 litre (anti-spill)     |
|                        |                           |