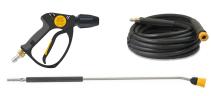

## **SPECIFICATION**

| WORKING PRESSURE (BAR) | 80                        |
|------------------------|---------------------------|
| MAX FLOW (L/MIN)       | 12                        |
| PUMP TYPE              | SELF-PRIMING              |
| BOILER - CLEAN BURN    | DIESEL FIRED              |
| HOT WATER TEMP         | 0°C - 150°C               |
| STEAM STAGE            | YES                       |
| TOTAL STOP SYSTEM      | DPS type                  |
| CHEMICAL APPLICATION   | YES – high pressure       |
| MOTOR TYPE             | INDUCTION                 |
| POWER RATING           | 2200W                     |
| CABLE LENGTH           | 5m                        |
| HIGH PRESSURE HOSE     | 10m (specify your choice) |
| GUN AND LANCE KIT      | YES - KTQ type            |
| DIMENSIONS L x W x H   | 118 X 73 X 87cm           |
| WEIGHT                 | 140kg                     |
| FUEL TANK SIZE)        | 24 litre (anti-spill)     |
|                        |                           |