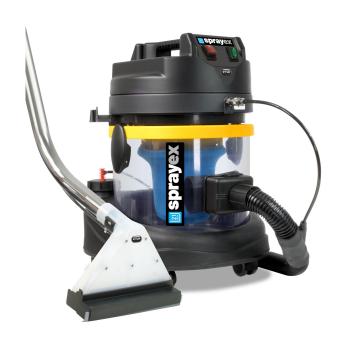

# SPRAYEX HDC SPRAY EXTRACTION CLEANER FOR UPHOLSTERY AND CARPETS - HEAVY DUTY ACCESSORIES

### **FEATURES**

SIMPLE & RELIABLE PUMP / EXTRACTION CONTROL
EXTREMELYRESILIENTHEAD, TANK, BASE ANDCLIPS
4 MULTI DIRECTIONAL NON-MARKING CASTORS
WASHABLE FILTERS
TWIN TURBINE MOTOR
EXTRA LONG CABLE
INDUSTRIALMETALQUICKCOUPINGS
DEFINITIVE HOSECONNECTOR
CONSOLIDATEDFEED&EXTRACTTOOLSYSTEM
QUICK SPARESAND ACCESSORIES AVAILABILITY
ANTI FOAM SYSTEM

# **ACCESSORIES INCLUDED**

USE WITH VTC420-5L -Carpet Cleaner & Sanitiser

Item No. Description

SPRAYEX HDC110 110V SPRAY EXTRACTION CLEANER
SPRAYEX HDC240 240V SPRAY EXTRACTION CLEANER

2 BAR DEEP CLEAN SPRAY SAVE TIME TWIN TURBINE MOTOR SAVE MONEY GREAT VALUE

## **SPECIFICATION**

MOTOR POWER: 1400W INDUSTRIAL WITH TWIN TURBINE BYPASS

VOLTAGE: 110 & 240 VOLTAGE - 50/60HZ

AIR FLOW: 60 CFM WATER LIFT: 2,400MM

TANK SIZE: 21 LITRES WASTE - DETERGENT: 8L

WEIGHT: NETT: 11.8KG (GROSS: 12.9KG PACKAGE WEIGHT)