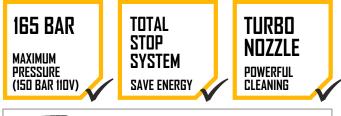

240V 110V 165 150 110 120 7.2 6 SELF-PRIMING INTEGRAL YFS YES INDUCTION 2100W 8M HP M22F x M22F YFS 5 OR NOZZLES + OR TURBO NOZZLE (00, 150, 250, 400 & CHEMICAL)

the state of the

V5-240V V-TUF V5 240V TOUGH DIY ELECTRIC PRESSURE WASHER - 2400PSI, 165BAR, 7.2L/MIN