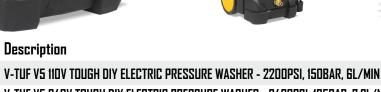

## **V5** 2100W TOUGH DIY ELECTRIC PRESSURE WASHER – WITH PROFESSIONAL ACCESSORIES

and the second sec

Item No.

**V5-11DV** 

SPECIFICATION MAX PRESSURE (BAR) WORKING PRESSURE (BAR) MAX FLOW (L/MIN) PUMP TYPE CHEMICAL TANK TOTAL STOP SYSTEM CHEMICAL INJECTION MOTOR TYPE POWER RATING HIGH PRESSURE HOSE GUN AND LANCE KIT NOZZLES

240V 110V 165 150 110 120 7.2 6 SELF-PRIMING INTEGRAL YFS YES INDUCTION 2100W 8M HP M22F x M22F YFS 5 OR NOZZLES + OR TURBO NOZZLE (00, 150, 250, 400 & CHEMICAL)

the state of the

V5-240V V-TUF V5 240V TOUGH DIY ELECTRIC PRESSURE WASHER - 2400PSI, 165BAR, 7.2L/MIN