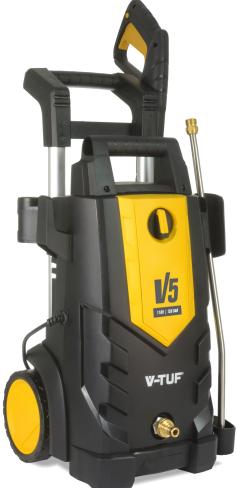

## **V5** 2100W TOUGH DIY ELECTRIC PRESSURE WASHER – WITH PROFESSIONAL ACCESSORIES

and the second sec

Item No.

**V5-11DV** 

SPECIFICATION MAX PRESSURE (BAR) WORKING PRESSURE (BAR) MAX FLOW (L/MIN) PUMP TYPE CHEMICAL TANK TOTAL STOP SYSTEM CHEMICAL INJECTION MOTOR TYPE POWER RATING HIGH PRESSURE HOSE GUN AND LANCE KIT NOZZLES

240V 110V 165 150 110 120 7.2 6 SELF-PRIMING INTEGRAL YFS YES INDUCTION 2100W 8M HP M22F x M22F YFS 5 OR NOZZLES + OR TURBO NOZZLE (00, 150, 250, 400 & CHEMICAL)

the state of the

V5-240V V-TUF V5 240V TOUGH DIY ELECTRIC PRESSURE WASHER - 2400PSI, 165BAR, 7.2L/MIN