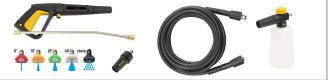

## **V5** 2100W TOUGH DIY ELECTRIC PRESSURE WASHER – WITH PROFESSIONAL ACCESSORIES

and the second sec

Item No.

**V5-11DV** 

SPECIFICATION MAX PRESSURE (BAR) WORKING PRESSURE (BAR) MAX FLOW (L/MIN) PUMP TYPE CHEMICAL TANK TOTAL STOP SYSTEM CHEMICAL INJECTION MOTOR TYPE POWER RATING HIGH PRESSURE HOSE GUN AND LANCE KIT NOZZLES

240V 110V 165 150 110 120 7.2 6 SELF-PRIMING INTEGRAL YFS YES INDUCTION 2100W 8M HP M22F x M22F YFS 5 OR NOZZLES + OR TURBO NOZZLE (00, 150, 250, 400 & CHEMICAL)

the state of the

V5-240V V-TUF V5 240V TOUGH DIY ELECTRIC PRESSURE WASHER - 2400PSI, 165BAR, 7.2L/MIN

## FEATURES

SLIDE AWAY HANDLE FOR EASY CONFIGURATION QUICK RELEASE NOZZLE SET + TURBO NOZZLE GIVING CUSTOMISATION TO PROJECT REQUIREMENTS FOAM CANNON SUITABLE FOR DETAILING