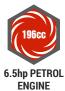

## **SPECIFICATION**

| 2200                     |
|--------------------------|
| 13.2                     |
| TRIPLEX DIRECT DRIVE     |
| 3.1 LITRES               |
| YES                      |
| YES                      |
| HONDA                    |
| 196 (6.5hp)              |
| RECOIL STARTER           |
| BLACK POWDER COATING     |
| LARGE PNEUMATIC TYRES    |
| 110 dBA                  |
| 10M 3/8" QUICK RELEASE   |
| YES - QUICK RELEASE      |
| 5 QUICK RELEASE          |
| (00,15,25,40 & CHEMICAL) |
| 700 x 550 x 930          |
| 720 x 600 x 550          |
|                          |