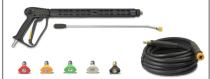

## **SPECIFICATION**

| 2200                     |
|--------------------------|
| 13.2                     |
| TRIPLEX DIRECT DRIVE     |
| 3.1 LITRES               |
| YES                      |
| YES                      |
| HONDA                    |
| 196 (6.5hp)              |
| RECOIL STARTER           |
| BLACK POWDER COATING     |
| LARGE PNEUMATIC TYRES    |
| 110 dBA                  |
| 10M 3/8" QUICK RELEASE   |
| YES - QUICK RELEASE      |
| 5 QUICK RELEASE          |
| (00,15,25,40 & CHEMICAL) |
| 700 x 550 x 930          |
| 720 x 600 x 550          |
|                          |

### **FEATURES**

VERY TOUGH BUILD QUALITY
LARGE PNEUMATIC TYRES
V-TUF DURAKLIX QUICK RELEASE GUN, LANCE & 10M 3/8" HOSE

Item No. Description

DDD65 6.5hp 2200psi PETROL PRESSURE WASHER

V-TUF.CO.UK

T+44(0) 1522 51 57 67