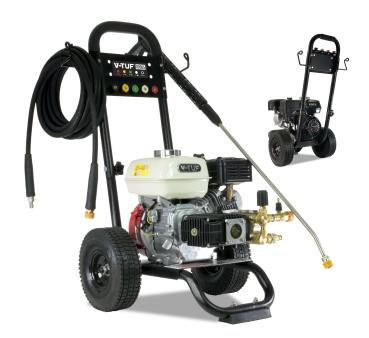

# **DD065** 6.5HP HONDA DRIVEN PETROL PRESSURE WASHER - 2200psi, 150 Bar

# POWERED BY HONDA

ETROL LOW OIL

HOSE, GUN & LANCE KIT

INJECTION

**ALERT** 

QUICK RELEASE 2
NOZZLES (5) C

2200 psi

## **SPECIFICATION**

| 2200                     |
|--------------------------|
| 13.2                     |
| TRIPLEX DIRECT DRIVE     |
| 3.1 LITRES               |
| YES                      |
| YES                      |
| HONDA                    |
| 196 (6.5hp)              |
| RECOIL STARTER           |
| BLACK POWDER COATING     |
| LARGE PNEUMATIC TYRES    |
| 110 dBA                  |
| 10M 3/8" QUICK RELEASE   |
| YES - QUICK RELEASE      |
| 5 QUICK RELEASE          |
| (00,15,25,40 & CHEMICAL) |
| 700 x 550 x 930          |
| 720 x 600 x 550          |
|                          |

### **FEATURES**

VERY TOUGH BUILD QUALITY
LARGE PNEUMATIC TYRES
V-TUF DURAKLIX QUICK RELEASE GUN, LANCE & 10M 3/8" HOSE

Item No. Description

DDD65 6.5hp 2200psi PETROL PRESSURE WASHER

V-TUF.CO.UK

T+44(0) 1522 51 57 67