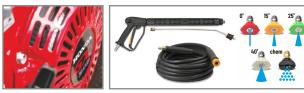

#### POWERED BY HONDA

5.5hp PETROL ENGINE LOW OIL ALERT

QUICK RELEASE NOZZLES (5)

CLEANING

HOSE, GUN

& LANCE KIT

## **SPECIFICATION**

| PRESSURE (psi)            | 2320                     |
|---------------------------|--------------------------|
| FLOW (litres/minute)      | 12                       |
| PUMP TYPE                 | TRIPLEX DIRECT DRIVE     |
| FUEL CAPACITY             | 3.1 LITRES               |
| OIL SIGHT GLASS           | YES                      |
| CHEMICAL INJECTION        | YES                      |
| ENGINE BRAND              | HONDA                    |
| DISPLACEMENT              | 5.5HP                    |
| STARTING SYSTEM           | RECOIL STARTER           |
| FRAME FINISH              | BLACK POWDER COATING     |
| WHEELS                    | LARGE PNEUMATIC TYRES    |
| SOUND LEVEL               | 110 dBA                  |
| HIGH PRESSURE HOSE        | 10M 3/8" QUICK RELEASE   |
| GUN AND LANCE KIT         | YES - QUICK RELEASE      |
| NOZZLES                   | 5 QUICK RELEASE          |
|                           | (00,15,25,40 & CHEMICAL) |
| DIMENSIONS (L x W x H cm) | 700 x 550 x 930          |
| PACKAGING (L x W x H cm)  | 720 x 600 x 550          |
|                           |                          |

## FEATURES

VERY TOUGH BUILD QUALITY LARGE PNEUMATIC TYRES V-TUF DURAKLIX QUICK RELEASE GUN, LANCE & 10M 3/8" HOSE

V-TUF.CD.UK T +44(0) 1522 51 57 67 E ENQUIRIES®V-TUF.COM

Item No. Description **TORRENT XRT160** 5.5HP Petrol Pressure Washer with Honda Engine - 2320psi,190 Bar (max) 160Bar WP, 12L/min