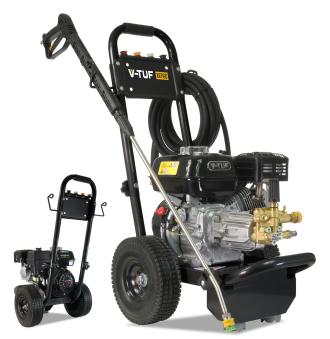

# TORRENT XRT160 5.5HP PETROL PRESSURE WASHER WITH HONDA ENGINE - 2320PSI,190 BAR (MAX) 160BAR WP, 12L/MIN

#### POWERED BY HONDA

5.5hp PETROL ENGINE LOW OIL ALERT

QUICK RELEASE NOZZLES (5)

CLEANING

HOSE, GUN

& LANCE KIT

# WHY BUY?

CHEMICAL

INJECTION

- Ÿ QUICK, EASY, AND EFFECTIVE CLEANING OF DRIVEWAYS, PATIOS, VEHICLES, WINDOWS, AND OTHER DEMANDING JOBS WHERE AN ELECTRICAL POWER SUPPLY IS NOT AVAILABLE
- Ÿ DESIGNED FOR OUTSTANDING PERFORMANCE WITH EXCELLENT RELIABILITY
- Ÿ THE STRONG, RIGID FRAME AND LARGE WHEELS DEAL WITH ROUGH TERRAIN

## **SPECIFICATION**

| PRESSURE (psi)            | 2320                     |
|---------------------------|--------------------------|
| FLOW (litres/minute)      | 12                       |
| PUMP TYPE                 | TRIPLEX DIRECT DRIVE     |
| FUEL CAPACITY             | 3.1 LITRES               |
| OIL SIGHT GLASS           | YES                      |
| CHEMICAL INJECTION        | YES                      |
| ENGINE BRAND              | HONDA                    |
| DISPLACEMENT              | 5.5HP                    |
| STARTING SYSTEM           | RECOIL STARTER           |
| FRAME FINISH              | BLACK POWDER COATING     |
| WHEELS                    | LARGE PNEUMATIC TYRES    |
| SOUND LEVEL               | 110 dBA                  |
| HIGH PRESSURE HOSE        | 10M 3/8" QUICK RELEASE   |
| GUN AND LANCE KIT         | YES - QUICK RELEASE      |
| NOZZLES                   | 5 QUICK RELEASE          |
|                           | (00,15,25,40 & CHEMICAL) |
| DIMENSIONS (L x W x H cm) | 700 x 550 x 930          |
| PACKAGING (L x W x H cm)  | 720 x 600 x 550          |
|                           |                          |

## FEATURES

VERY TOUGH BUILD QUALITY LARGE PNEUMATIC TYRES V-TUF DURAKLIX QUICK RELEASE GUN, LANCE & 10M 3/8" HOSE

V-TUF.CD.UK T +44(0) 1522 51 57 67 E ENQUIRIES®V-TUF.COM

Item No. Description **TORRENT XRT160** 5.5HP Petrol Pressure Washer with Honda Engine - 2320psi,190 Bar (max) 160Bar WP, 12L/min